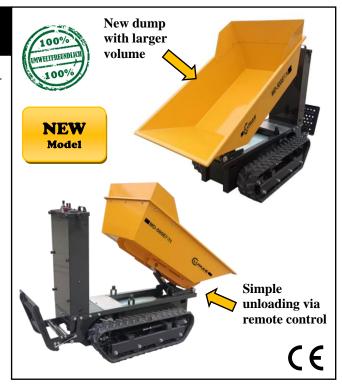

## MD-500EFN - the versatile, silent and environmentally friendly electric dumper with remote control!

- As a perfect helper for all transport work, the MD-500EFN provides valuable services in many industries, for a wide range of activities.
- Its electric tilt function makes unloading easier.
- A foldable footboard for fatigue-free work is also installed.
- An extremely narrow design and compact dimensions bring the MD-500EFN safely to the job site even through narrow gates and paths.
- The MD-500EFN is also fully controllable via a detachable remote control
  The 48V charger and the battery set (4 x 12 V, 52 Ah) are included in
- delivery!
- The electric dumper can also be used indoors!
- Incl. LED Light + horn!