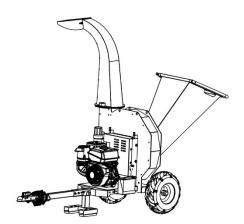

# RAMBO-HC15L

Gasoline Combi Shredder for shredding branches & leaves

# **PRODUCT-INFORMATION**

## **Technical Data**

Engine
Displacement
Engine power max.
Gasoline
Gasoline tank volume
Oil tank volume
Starting system
Flail Knives
Chipping Knives
Branch diameter Ø, max.
Weight (net / gross)
Guaranteed sound power
level LWA
Packaging dimensions
(L/W/H)

Dimensions (L/B/H)

### RAMBO-HC15L

4-stroke OHV-petrol engine 420 cm³ 9.0 kW at 3.600 rpm Peterol unleaded

6,5 Liter

1,1 Liter

Electric & Recoil starter 18 (6 sets of 3 knives each) 4 (2pcs big & 2pcs small)

10 mm

280 / 290 kg

120 dB(A)

1160 / 860 / 1140 mm

2675 / 1050 / 1990 mm



Art. No.: RAMBOHC15L EAN: 40 47424 00898 0



#### **Equipment Features:**

- The RAMBO-HC15L effortlessly shreds branches up to a thickness of Ø 10 mm as well as leaves and green cuttings.
- Convenient operation due to large feed hopper.
- Integrated chassis for fast, easy moving.
- The professional combination shredder with four blades (2pcs big & 2pcs small) and two counter blades processes even unruly material.
- 18 movable blades on the disc wheel shred the already chopped clippings as well as leaves and green cuttings again to obtain an even finer ejection.
- The 6 blades mounted on the back of the disc wheel eject the shredded material through the 120° rotatable ejection chute.
- Adjustable ejection chute and ejection flap.
- Feed hopper can be folded to the side for cleaning the blade plate.