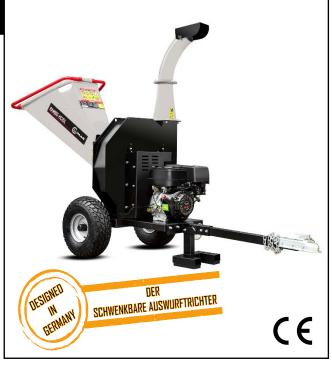

# RAMBO-HC15L

Gasoline Combi Shredder for shredding branches & leaves

#### **Equipment Features:**

- The RAMBO-HC15L effortlessly shreds branches up to a thickness of Ø 10 mm as well as leaves and green cuttings.
- Convenient operation due to large feed hopper.
- Integrated chassis for fast, easy moving.
- The professional combination shredder with four blades (2pcs big & 2pcs small) and two counter blades processes even unruly material.
- 18 movable blades on the disc wheel shred the already chopped clippings as well as leaves and green cuttings again to obtain an even finer ejection.
- The 6 blades mounted on the back of the disc wheel eject the shredded material through the 120° rotatable ejection chute.
- Adjustable ejection chute and ejection flap.
- Feed hopper can be folded to the side for cleaning the blade plate.