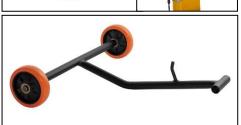

#### Accessoires:

Spare rubber mat clear, 3-pcs. (Art.No. 5G3RP160HPC / EAN: 4047424003220)
Spare wheel set (Art.No. 5RRP160HPC / EAN: 4047424003237)