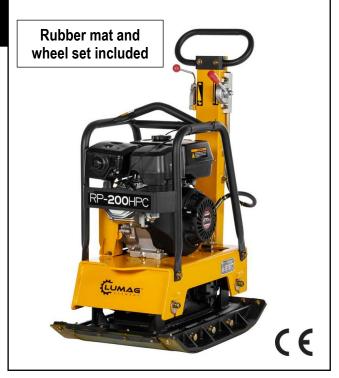

# RP-200HPC

### Reversible compactor plate

#### Technical Data RP-200HPC

| Engine / Drive                | 1-cylinder-4-stroke-OHV      |                  |
|-------------------------------|------------------------------|------------------|
| •                             | petrol engine / Loncin G270F |                  |
| Displacement                  | cm <sup>3</sup>              | Ž70              |
| Engine power                  | kW                           | 6,0              |
| Gasoline tank volume          | I                            | 6,0              |
| Base plate dimensions         | mm                           | ca. 700 x 360    |
| Extension plate dimensions    | mm                           | each 700 x 60    |
| Frequency                     | Hz                           | 67               |
| Force                         | kN                           | 30,5             |
| Surface performance           | m²/h                         | ca. 450          |
| Max. Feeding rate             | m/min                        | 20 - 25          |
| Vibrating impacts             | vpm                          | 4810             |
| Compaction depth              | cm                           | 50               |
| Max. permissible              |                              | 000              |
| engine inclination            |                              | 20°              |
| Sound power level             | L <sub>WA</sub>              | 108 dB(A)        |
| Deadweight                    | kg                           | ca. 193 ´        |
| Shipping weight (net / gross) | kg                           | ca. 200 / 216    |
| Packaging dimensions          |                              | 775 / 420 / 4400 |
| (L/W/H)                       | mm                           | 775 / 430 / 1120 |

#### **Equipment Features:**

- The compactor plate with forward and return motion is the ideal tool for subsoil consolidation, as well as for compacting small to medium-sized areas.
   Especially applicable in gardening and landscaping, for the construction of walkways and terraces, for paving, foundation construction, trench and channel construction, as well as for the compaction of interlocking pavers.
- Stepless regulation of movement in both directions.
- Robust, durable base plate for particularly precise work.
- Two base plate sizes to suit the application.
- Equipped with V-belt protected on all sides, compact protective frame, wheel set and rubber mat.