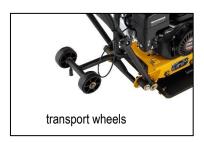

#### **Equipment Features:**

- The forward running vibratory plate is particularly suitable for paving work, repair work in path construction, gardening and landscaping.
- The water sprinkler is indispensable when compacting very dusty substrates, as well as for all asphalt and tar work! A nozzle pipe distributes the water in front of or under the slab. The water quantity is adjustable and the tank is removable.
- Foldable handle compact size for transport and storage.
- Protective grille on exhaust, handle damped against vibration.
- Rugged, durable base plate for extra precision work.
- Equipped with V-belt protected on all sides,
- protective frame and transport chassis.