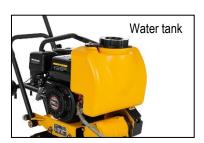

#### **Equipment Features:**

- The forward running vibratory plate is particularly suitable for paving work, repair work in path construction, gardening and landscaping.
- The water sprinkler is indispensable when compacting very dusty substrates, as well as for all asphalt and tar work! A nozzle pipe distributes the water in front of or under the slab. The water quantity is adjustable and the tank is removable.
- Foldable handle compact size for transport and storage.
- Protective grille on exhaust, handle damped against vibration.
- Rugged, durable base plate for extra precision work.
- Equipped with V-belt protected on all sides,
- protective frame and transport chassis.