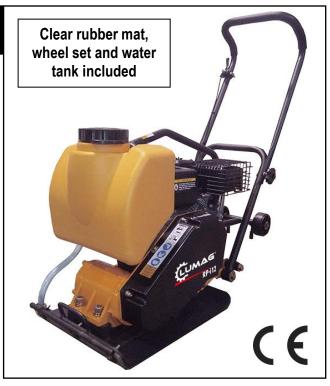

# RP-i12

### Forward moving compactor plate

#### **Equipment Features:**

- The forward running vibratory plate is particularly suitable for paving work, repair work in path construction, gardening and landscaping.
- The water sprinkler is indispensable when compacting very dusty substrates, as well as for all asphalt and tar work! A nozzle pipe distributes the water in front of or under the slab. The water quantity is adjustable and the tank is removable.
- Foldable handle compact size for transport and storage.
- Protective grille on exhaust, handle damped against vibration.
- Rugged, durable base plate for extra precision work.
- Equipped with V-belt protected on all sides,
- protective frame and transport chassis.

rubber mat opt. available (EAN: 4047424002995 / Art.No.: 5TGRP75)