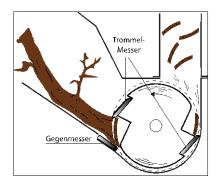

## **Equipment Features:**

- New development with 2 hoppers and suction hose.
- The RAMBO-HC10DUO effortlessly shreds branches up to a thickness of Ø 100 mm.
- Convenient operation due to large feed hoppers.
- Integrated chassis with pneumatic studded tires for quick and easy relocation even on rough terrain.
- The reinforced, professional duplex cutter drum significantly increases the feed force, allowing the RAMBO-HC10DUO to process more unruly material.
- Adjustable ejection flap.
- Feed hopper & ejection hopper can be folded to the side for cleaning the blade drum.
- With cover and operating hours counter
  - Flail blade for processing / shredding the leaves, which also shreds the material sucked in via the suction hose.