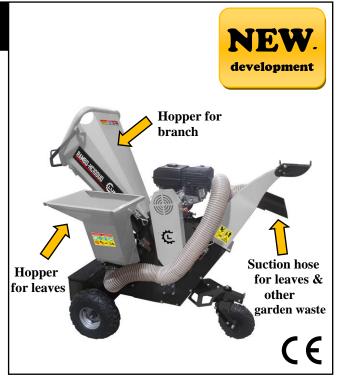

## RAMBO-HC10DUO

Gasoline combination shredder with 2 hoppers and suction hose

## **Equipment Features:**

- New development with 2 hoppers and suction hose.
- The RAMBO-HC10DUO effortlessly shreds branches up to a thickness of Ø 100 mm.
- Convenient operation due to large feed hoppers.
- Integrated chassis with pneumatic studded tires for quick and easy relocation even on rough terrain.
- The reinforced, professional duplex cutter drum significantly increases the feed force, allowing the RAMBO-HC10DUO to process more unruly material.
- Adjustable ejection flap.
- Feed hopper & ejection hopper can be folded to the side for cleaning the blade drum.
- With cover and operating hours counter
  - Flail blade for processing / shredding the leaves, which also shreds the material sucked in via the suction hose.