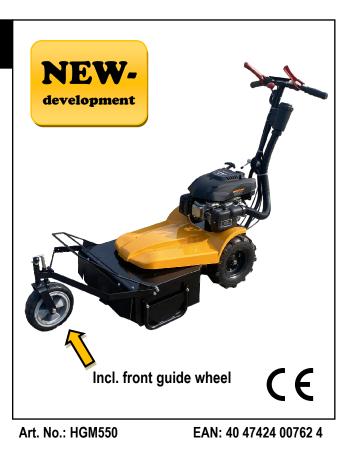

## HGM-550

Hand guided mulching mower

## **Equipment Features:**

- The mulching mower is ideally suited for garden and landscape maintenance, mulching roadside vegetation, traffic islands and hard-to-reach areas.
- It is used for mowing and shredding low to medium height grass left in place.
- The compact design and light weight make the HGM-550 very maneuverable.
- Equipped with a front guide wheel.