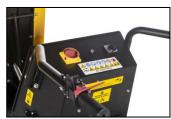

Art. No.: MD500EK

EAN: 40 47424 00703 7

Control panel

Electric lifting cylinder