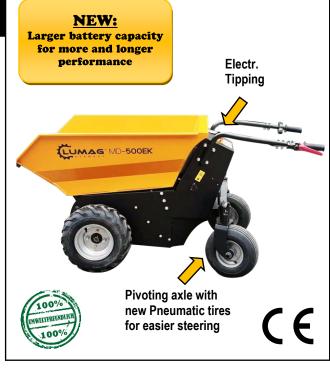

## **MD-500EK** ELECTRIC DUMPER with electric tipping function

## MD-500EK - the versatile, silent and environmentally friendly electric dumper!

- As a perfect helper for all transport work, the MD-500EK provides valuable services in many industries, for a wide range of activities.
- Its electric tilt function makes unloading child's play.
- The MD-500EK transports loads up to 500 kg without any problems and this also absolutely quietly due to the pure electric drive!
- An extremely narrow design and compact dimensions bring the MD-500EK safely to the place of use even through narrow gates and paths.
- The 48V charger and the new battery set (4 x 12 V, **now 32 Ah**) are included in the scope of delivery!
- Newly developed rear axle tires for easier handling on any terrain.
- The electric dumper can also be used indoors!