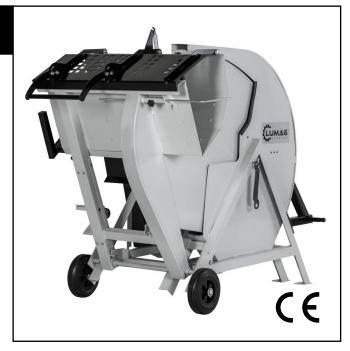

### **Equipment Features:**

The PTO-driven version of the WS-700ZN is the ideal solution for firewood preparation in the forest. The machine is driven by a PTO shaft of a tractor. The power is transmitted via the PTO shaft and 2 V-belts and guarantees effective work with optimum safety. The wood can be sawn on the spot to the desired length.

- Complies with the latest safety standards
- robust and compact all-steel construction
- driven by the PTO connection of the tractor (PTO not included)
- 3-point suspension included
- including carriage & 700 mm carbide saw blade
- ready for immediate use in just a few steps
- tool for saw blade change