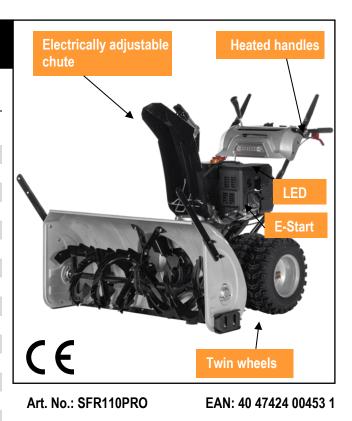

#### SFR-110PRO

| Engine               | 4-stroke OHV-Winter petrol engine<br>LC190FDS |
|----------------------|-----------------------------------------------|
| Displacement         | 420 cm <sup>3</sup>                           |
| Engine power         | 9,0 kW at 3.600 rpm                           |
| Gasoline tank volume | 5,5 I petrol unleaded                         |
| Starting system      | Recoil start and 230V E-Start                 |
| Driving system       | Twin wheels 16 X 6.5 - 8                      |
| Clearing width       | 1078 mm                                       |
| Infeed height        | 540 mm                                        |
| Auger                | 355 mm (14")                                  |
| Ejection distance    | Up to 15m                                     |
| Chute                | Electrically adjustable                       |
| Driving gears        | 6 forward- / 2 reverse gears                  |
| LED Headlights       | Standard                                      |
| Heated handles       | Standard                                      |
| Weight (net / gross) | 155kg / 182 kg                                |
| Packaging (LxWxH)    | 113 x 117 x 82 cm                             |

#### Equipment Features:

- ✓ One-hand operation
- ✓ Twin Wheels
- ✓ E-Start
- ✓ Differential Lock / Steering assist
- ✓ Electrically adjustable chute
- ✓ Heated handles
- Ideal for use around the house and yard, as well as for clearing parking spaces and parking areas
- Convenient starting due to electric start at the guide bar
- Optimal traction due to the hydrostatic crawler chassis
- Robust intake auger, throwing range up to 15 meters
- Discharge 180° steplessly electrically rotatable
- LED work lights, light bar and heated handle can be switched on and off